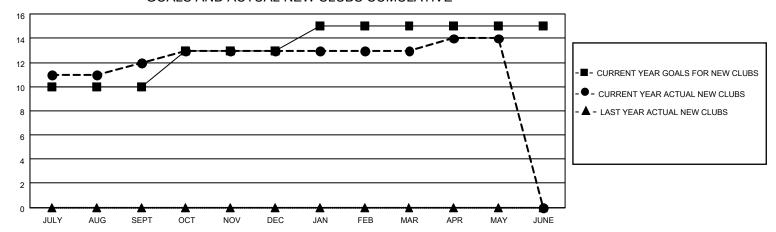

## GOALS AND ACTUAL NEW CLUBS CUMULATIVE

## MONTHLY MEMBERSHIP PROGRESS REPORT

LOCATION INDIA District 322 F Results as of: 5/31/2023

| Clubs                 |               |           |               | Members               |                        |                         |                                                    |
|-----------------------|---------------|-----------|---------------|-----------------------|------------------------|-------------------------|----------------------------------------------------|
| RESULTS FOR 2022-2023 |               |           |               | RESULTS FOR 2022-2023 |                        |                         |                                                    |
| QUARTER               | NEW CLUB GOAL | NEW CLUBS | DROPPED CLUBS | QUARTER MEME          | BER GROWTH NET<br>GOAL | MEMBER GROWTH<br>ACTUAL | DROPPED<br>MEMBERS ACTUAL<br>(including transfers) |
| JULY/AUG/SEPT         | 10            | 12        | 0             | JULY/AUG/SEPT         | 200                    | 672                     | 45                                                 |
| OCT/NOV/DEC           | 3             | 1         | 3             | OCT/NOV/DEC           | 125                    | 71                      | 108                                                |
| JAN/FEB/MAR           | 2             | 0         | 2             | JAN/FEB/MAR           | 50                     | 79                      | 92                                                 |
| APR/MAY/JUNE          | 0             | 1         | 0             | APR/MAY/JUNE          | 25                     | 57                      | 72                                                 |