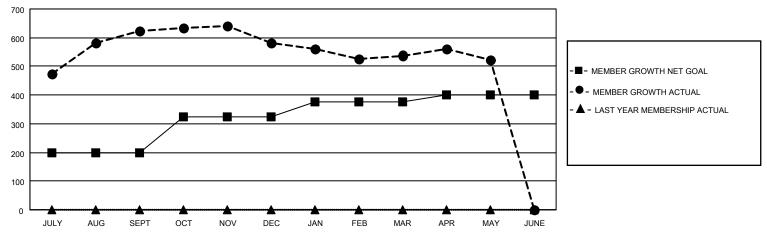

## GOALS AND ACTUAL MEMBERS CUMULATIVE

| DROPPED CLUBS: 5 |     | 85 CLUBS OF 114 ADDED 1 OR<br>MORE NEW MEMBERS | GENDER DISTRIBUTION                     |                                  |  |
|------------------|-----|------------------------------------------------|-----------------------------------------|----------------------------------|--|
|                  |     | NORE NEW MEMBERS                               | MALE                                    | 2,688 (69.64%)<br>1,172 (30.36%) |  |
| DROPPED MEMBERS  |     |                                                | FEMALE  NON BINARY  PREFER NOT TO ANSWE | 0 (0.00%)                        |  |
| DECEASED         | 5   |                                                | PREFER NOT TO ANSWER                    | 0 (0.00 %)                       |  |
| CLUB CANCELLED   | 96  | CLICK HERE FOR CUMULATIVE                      | TOTAL FAMILY UNIT MEMBERS               | 1,864                            |  |
| OTHER            | 216 | MEMBERSHIP DATA                                |                                         |                                  |  |
| TOTAL            | 317 |                                                | FAMILY MEMBERS PAYING HALF DUES 1,227   |                                  |  |
|                  |     |                                                |                                         |                                  |  |

## MONTHLY MEMBERSHIP PROGRESS REPORT

LOCATION INDIA District 322 F Results as of: 5/31/2023

| Clubs                 |               |           |               | Members               |                        |                         |                                                    |
|-----------------------|---------------|-----------|---------------|-----------------------|------------------------|-------------------------|----------------------------------------------------|
| RESULTS FOR 2022-2023 |               |           |               | RESULTS FOR 2022-2023 |                        |                         |                                                    |
| QUARTER               | NEW CLUB GOAL | NEW CLUBS | DROPPED CLUBS | QUARTER MEME          | BER GROWTH NET<br>GOAL | MEMBER GROWTH<br>ACTUAL | DROPPED<br>MEMBERS ACTUAL<br>(including transfers) |
| JULY/AUG/SEPT         | 10            | 12        | 0             | JULY/AUG/SEPT         | 200                    | 672                     | 45                                                 |
| OCT/NOV/DEC           | 3             | 1         | 3             | OCT/NOV/DEC           | 125                    | 71                      | 108                                                |
| JAN/FEB/MAR           | 2             | 0         | 2             | JAN/FEB/MAR           | 50                     | 79                      | 92                                                 |
| APR/MAY/JUNE          | 0             | 1         | 0             | APR/MAY/JUNE          | 25                     | 57                      | 72                                                 |